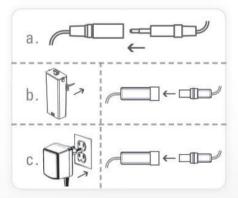

#### Step 3 - Connecting the power source

1. Remove the protective sticker covering the sensor. Keep away from the sensor range and check that no objects are in front of the sensor.

2. a. Connect the motor connector to the power source connector. Please note that since the connector is water proof, some friction might apply.

- b. For battery versions: install the battery box at the wall underneath the sink and connect the battery connector
- c. For transformer versions: plug the transformer into the electricity socket and connect the transformer connector