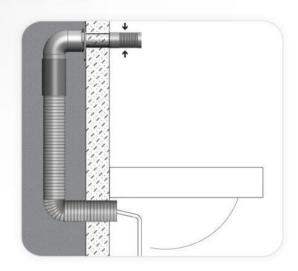

#### Step 1 - Preparing for installation

- 1. Disconnect the soap dispenser body with the rosette by unscrewing the set screw.
- 2. Cut an adequate opening in the wall for the dimensions of the soap dispenser base (where you want to install the spout), and the corrugated tube.

### Step 2 - Installing the soap dispenser

1. Mount the soap dispenser base to the opening cut in the wall, and set it using the two small anchors provided.

Important: The soap dispenser base should be installed so that the outside surface of the finished wall falls between the minimum and maximum lines marked at the base.