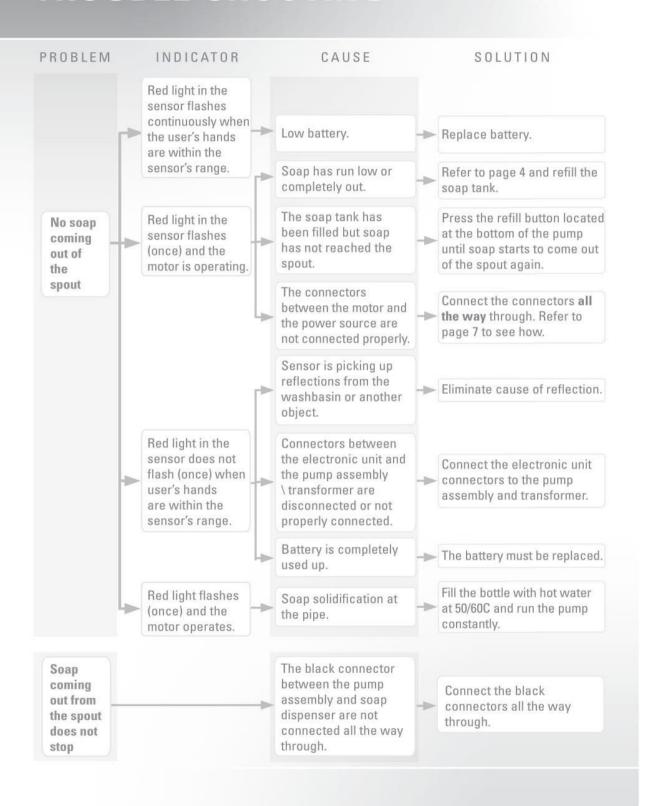

ater proof, some friction might apply.

**Important:** the 4 contacts connector should be connected properly so that the white o-ring is not visible and a clicking sound is heard.

**Pay attention:** If the 4 contacts connectors will not be connected properly, the motor will work continuously.





- b. For battery versions: install the battery box at the wall underneath the sink and connect the battery connector
- c. For transformer versions: plug the transformer into the electricity socket and connect the transformer connector



3. Wait about 10 seconds before you put your hands within the sensor range.





Acme Building, 22-28 Nanking Street, Kowloon, Hong Kong Tel: 2388 7171 Fax: 2710 8012 E-mail: acme@acmesanitary.com.hk Website: www. acmesanitaryware.com.hk



## TROUBLE SHOOTING