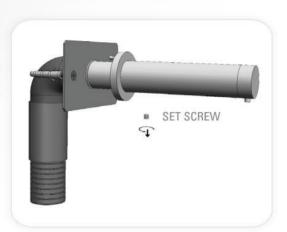

#### Step 1 - Preparing for installation

- 1. Disconnect the soap dispenser body with the rosette by unscrewing the set screw.
- 2. Cut an adequate opening in the wall for the dimensions of the soap dispenser base (where you want to install the spout), and the corrugated tube.

### Step 2 - Installing the soap dispenser

1. Mount the soap dispenser base to the opening cut in the wall, and set it using the two small anchors provided.

Important: The soap dispenser base should be installed so that the outside surface of the finished wall falls between the minimum and maximum lines marked at the base.