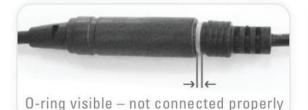

**Important:** the 4 contacts connector should be connected properly so that the white o-ring is not visible and a clicking sound is heard.

**Pay attention:** If the 4 contacts connectors will not be connected properly, the motor will work continuously.