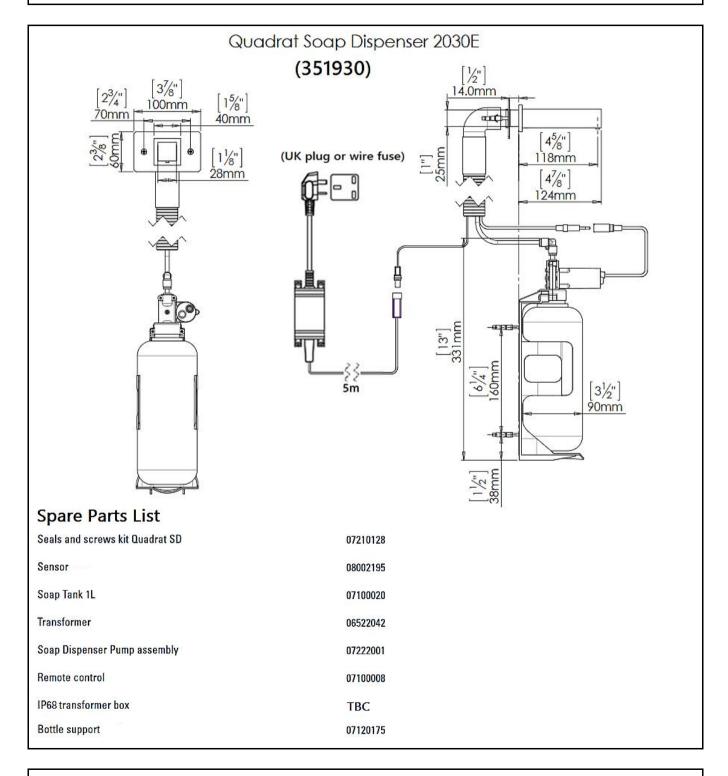

#### SANITARY WARE SPECIFICATION SHEET

Item Descriptions Stern (Israel) "Quadrat SD 2030" Chrome plated wall mounted liquid soap dispenser in AC Supply with 5m wire AC 110-240 Vac 50/60Hz to 12V 2.5A IP68 waterproof switching transformer **Dimensions** L124 x W28 x H28 mm Model Quadrat Soap Dispenser 2030 E Code Number 351930 Chrome Plated Finish Supplier Acme Sanitary Ware Co. Ltd Mr. Eric Wong/ Mr. Don Yuen Contact Tel/Fax (852) 2388-7171 / (852) 2710-8012 E-mail acme@acmesanitary.com.hk Website www.acmesanitary.com.hk **OUADRAT SOAP DISPENSER 2030 E** 

#### QUADRAT SOAP DISPENSER 2030 E Ref # 351930

Touch free electronic soap dispenser for installations in brick walls. Activated by infrared sensor. Chrome plated body, other finishes available. Includes a 1 liter soap bottle and bottle support. Optional for remote installation: extension cable and longer piping. The following functions can be performed by using Stern remote control: soap quantity selection, refill the soap tank, temporary off, coming back to factory settings.

#### Use:

Touch free electronic soap dispenser. The soap dispenser is activated automatically when the users bring their hands within the sensor range and stops when the users remove their hands.

| PRODUCT SPECIFICATION    |                                                                                         |  |  |  |  |
|--------------------------|-----------------------------------------------------------------------------------------|--|--|--|--|
| Power supply             | 6D Alkaline battery*, plug-in transformer, output : 12 VDC 0.5A, or hardwired (1A/2.5A) |  |  |  |  |
| Soap:                    | non-proprietary, viscosity up to 3800 cP for liquid soap                                |  |  |  |  |
| Tank capacity:           | 33.8 oz (1L) bottle or 203 oz (6L) Tank/Bracket                                         |  |  |  |  |
| Soap adjustability:      | from 0.02 oz (0.7 ml) to 0.08 oz (2.3 ml)                                               |  |  |  |  |
| Accessory                | 07100008 remote control for soap dispenser                                              |  |  |  |  |
| Detection range:         | +/- 4"                                                                                  |  |  |  |  |
| Dispenser hole diameter  | 7/8" to 1" (23 to 24 mm)                                                                |  |  |  |  |
| Spare parts recommended: |                                                                                         |  |  |  |  |
| 07220279                 | 10-pack sensor kit                                                                      |  |  |  |  |
| 07222013                 | soap dispenser pump (liquid soap version)                                               |  |  |  |  |
| 06522080                 | 12 V transformer                                                                        |  |  |  |  |

### **SPARE PARTS LIST**

Note: In order to locate the relevant spare part, please check the corresponding parts and part mumber in the drawing. Minimum order quantity will be required.

<sup>\*</sup> All information of the above is for the reference only. No prior notice is made if any changes.