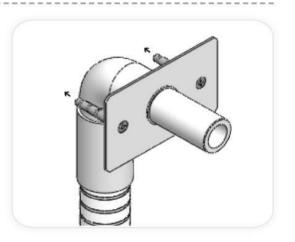

#### Step 1 - Preparing for installation

- 1. Disconnect the soap dispenser body with the rosette by unscrewing the set screw.
- 2. Cut an adequate opening in the wall for the dimensions of the soap dispenser base (where you want to install the spout), and the corrugated tube.

### Step 2 - Installing the soap dispenser

1. Mount the soap dispenser base to the opening cut in the wall, and set it using the two small anchors provided.

Important: The soap dispenser base should be installed so that the outside surface of the finished wall falls between the minimum and maximum lines marked at the base.