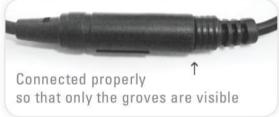

**Important:** the 4 contacts connector should be connected properly so that the white o-ring is not visible and a clicking sound is heard.

**Pay attention:** If the 4 contacts connectors will not be connected properly, the motor will work continuously.