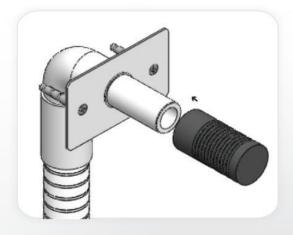

# INSTALLATION

Tubular Soap Dispenser 2030 B / E Quadrat Soap Dispenser 2030 B / E

3. Assemble the corrugated tube to the soap dispenser base and make sure it will stay outside of the wall when tiling.

- 4. Once the works on electricity, plumbing and tiles have been finished, insert the wall rosette through the soap dispenser base.
- 5. Cut the temporary soap dispenser base cover.
- 6. Fix the soap dispenser spout by inserting the nipple into the soap dispenser base and tighten the screw.
- 7. Pull the four way connector and the power supply connector out of the soap dispenser base, and lead it through the corrugated tube.