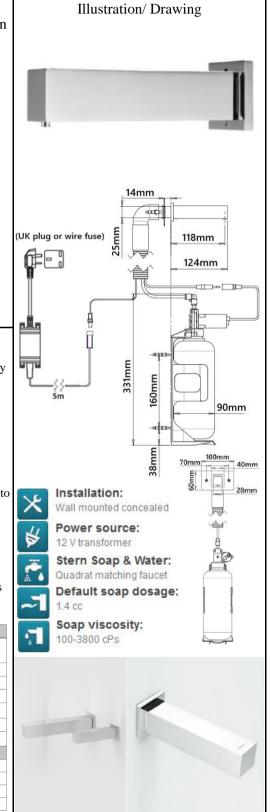

#### SANITARY WARE SPECIFICATION SHEET

Item Descriptions Stern (Israel) "Quadrat SD 2030" Chrome plated wall mounted liquid soap dispenser in AC Supply with 5m wire AC 110-240 Vac 50/60Hz to 12V 2.5A IP68 waterproof switching transformer **Dimensions** L124 x W28 x H28 mm Model Quadrat Soap Dispenser 2030 E Code Number 351930 Chrome Plated Finish Supplier Acme Sanitary Ware Co. Ltd Mr. Eric Wong/ Mr. Don Yuen Contact Tel/Fax (852) 2388-7171 / (852) 2710-8012 E-mail acme@acmesanitary.com.hk Website www.acmesanitary.com.hk **OUADRAT SOAP DISPENSER 2030 E** 

#### QUADRAT SOAP DISPENSER 2030 E Ref # 351930

Touch free electronic soap dispenser for installations in brick walls. Activated by infrared sensor. Chrome plated body, other finishes available. Includes a 1 liter soap bottle and bottle support. Optional for remote installation: extension cable and longer piping. The following functions can be performed by using Stern remote control: soap quantity selection, refill the soap tank, temporary off, coming back to factory settings.

#### Use:

Touch free electronic soap dispenser. The soap dispenser is activated automatically when the users bring their hands within the sensor range and stops when the users remove their hands.

| PRODUCT SPECIFICATION    |                                                                                         |  |  |  |  |
|--------------------------|-----------------------------------------------------------------------------------------|--|--|--|--|
| Power supply             | 6D Alkaline battery*, plug-in transformer, output : 12 VDC 0.5A, or hardwired (1A/2.5A) |  |  |  |  |
| Soap:                    | non-proprietary, viscosity up to 3800 cP for liquid soap                                |  |  |  |  |
| Tank capacity:           | 33.8 oz (1L) bottle or 203 oz (6L) Tank/Bracket                                         |  |  |  |  |
| Soap adjustability:      | from 0.02 oz (0.7 ml) to 0.08 oz (2.3 ml)                                               |  |  |  |  |
| Accessory                | 07100008 remote control for soap dispenser                                              |  |  |  |  |
| Detection range:         | +/- 4"                                                                                  |  |  |  |  |
| Dispenser hole diameter  | 7/8" to 1" (23 to 24 mm)                                                                |  |  |  |  |
| Spare parts recommended: |                                                                                         |  |  |  |  |
| 07220279                 | 10-pack sensor kit                                                                      |  |  |  |  |
| 07222013                 | soap dispenser pump (liquid soap version)                                               |  |  |  |  |
| 06522080                 | 12 V transformer                                                                        |  |  |  |  |