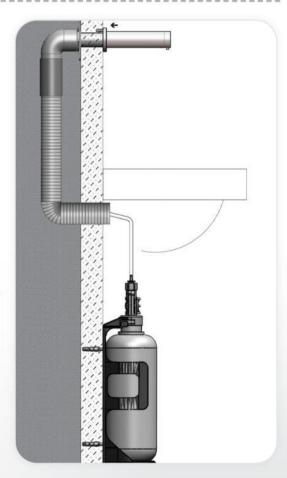

- b. For battery versions: install the battery box at the wall underneath the sink and connect the battery connector
- c. For transformer versions: plug the transformer into the electricity socket and connect the transformer connector