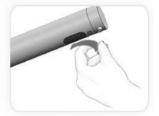

#### Step 3 - Connecting the power source

1. Remove the protective sticker covering the sensor. Keep away from the sensor range and check that no objects are in front of the sensor.

2. a. Connect the motor connector to the power source connector. Please note that since the connector is water proof, some friction might apply.

**Important:** the 4 contacts connector should be connected properly so that the white o-ring is not visible and a clicking sound is heard.

**Pay attention:** If the 4 contacts connectors will not be connected properly, the motor will work continuously.